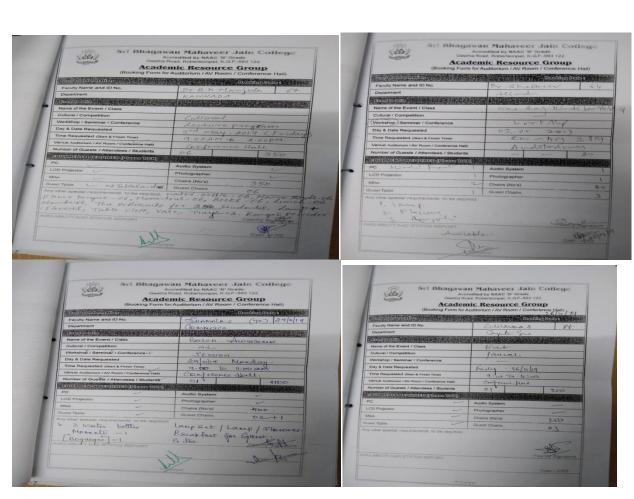

Auditoriums, conference hall, are made available for activities to all the departments and clubs through entries in a monthly planner available in academic resource group.