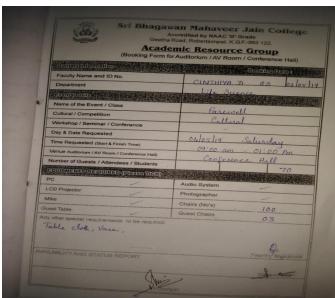

Auditoriums, conference hall, are made available for activities to all the departments and clubs through entries in a monthly planner available in academic resource group.