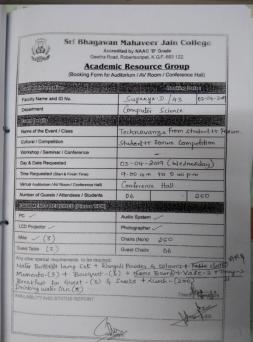

Auditoriums, conference hall, are made available for activities to all the departments and clubs through entries in a monthly planner available in academic resource group.