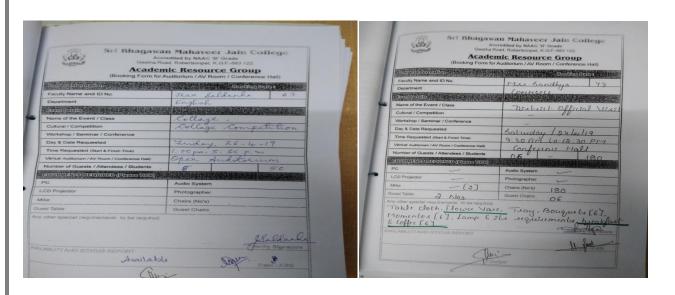

Auditoriums, conference hall, are made available for activities to all the departments and clubs through entries in a monthly planner available in academic resource group.