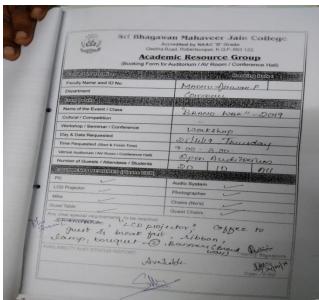

Auditoriums, conference hall, are made available for activities to all the departments and clubs through entries in a monthly planner available in academic resource group.