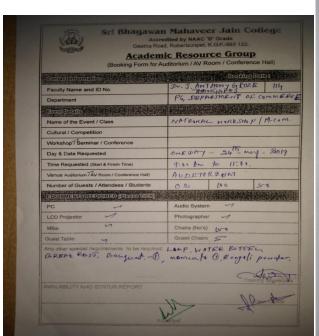

Auditoriums, conference hall, are made available for activities to all the departments and clubs through entries in a monthly planner available in academic resource group.